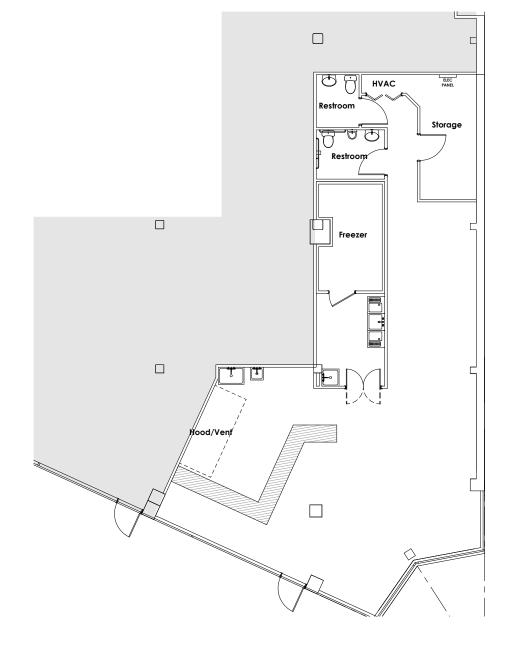

# **Retail Suite 2**

Fully Vented Built Out Restaurant Space 3,476 square feet Available Immediately