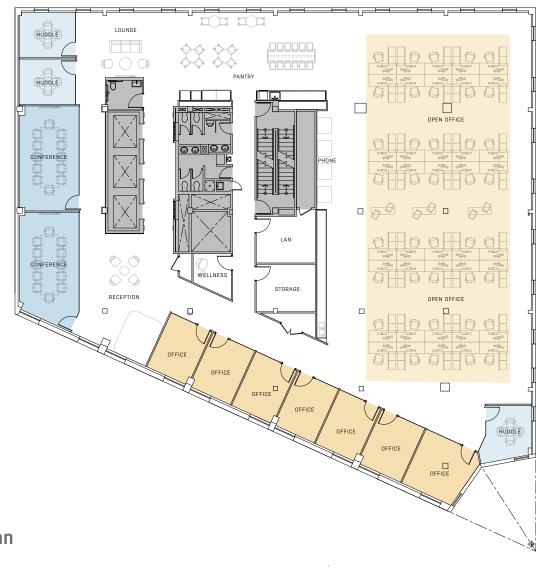

# **Hypothetical Open Office Floor Plan**

9,667 square feet Available immediately

**Hypothetical** Office Intensive Floor Plan

9,667 square feet Available immediately