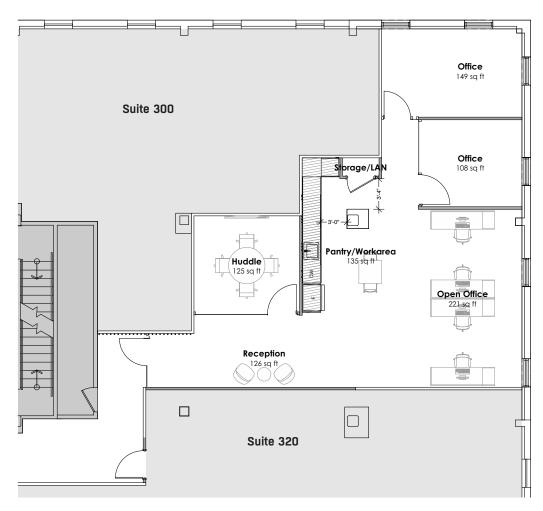

# **Hypothetical Open Office Floor Plan**

9,667 square feet Available immediately

**Hypothetical** Office Intensive Floor Plan

9,667 square feet Available immediately