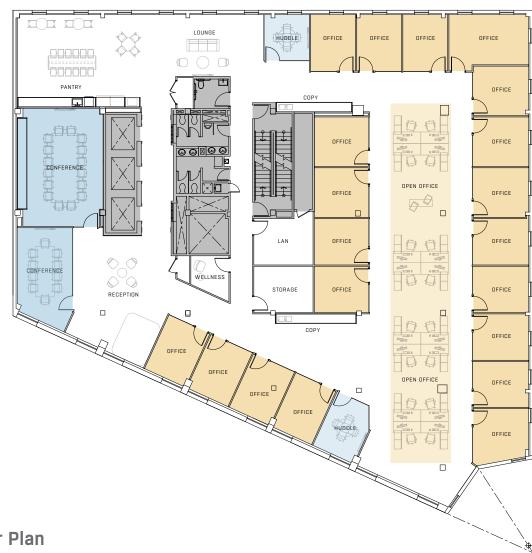

# **Hypothetical Open Office Floor Plan**

9,667 square feet Available immediately

**Hypothetical** Office Intensive Floor Plan

9,667 square feet Available immediately