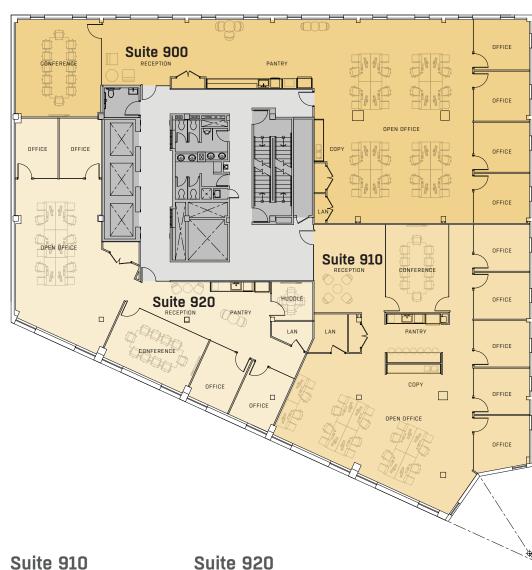

# **Full Floor**

9,667 square feet Available immediately

Can be subdivided:

3,836 square feet

Suite 900

3,320 square feet

Suite 920

2,511 square feet