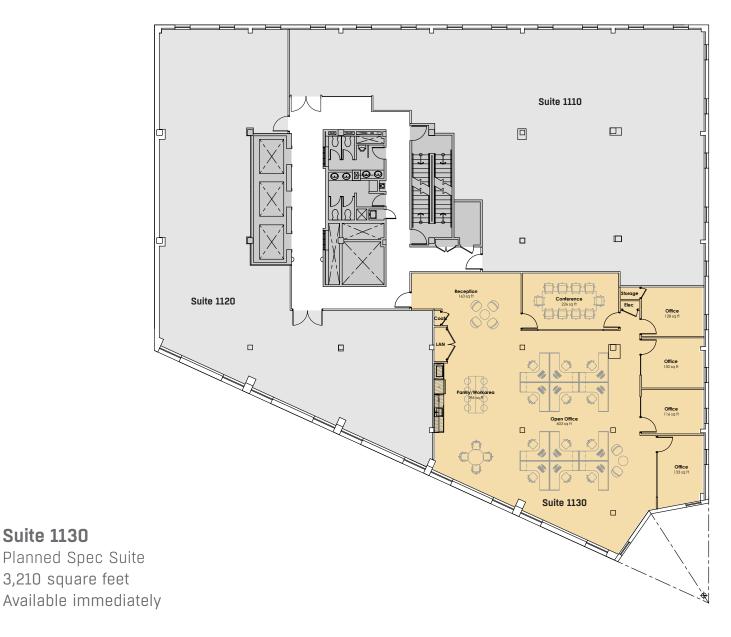

# **Suite 1110**

Spec Suite 3,694 square feet Available immediately

**Suite 1130** 