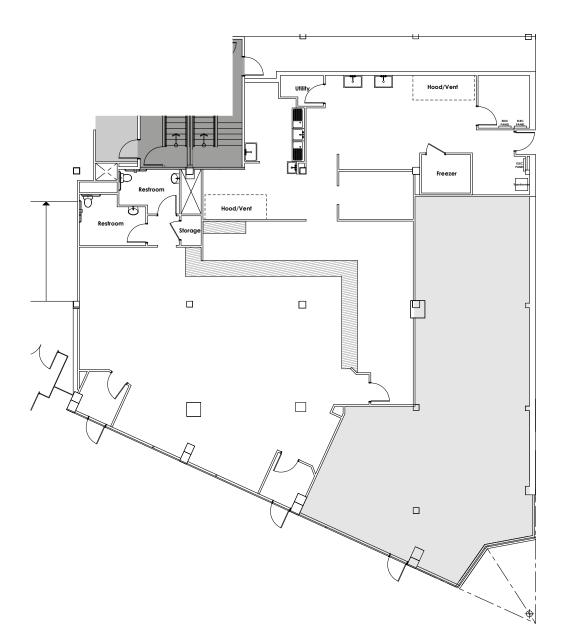

# **Retail Suite 1** Fully Vented Built Out Restaurant Space 1,500 square feet Available 01.01.2023

# **Retail Suite 2**

Fully Vented Built Out Restaurant Space 3,476 square feet Available Immediately