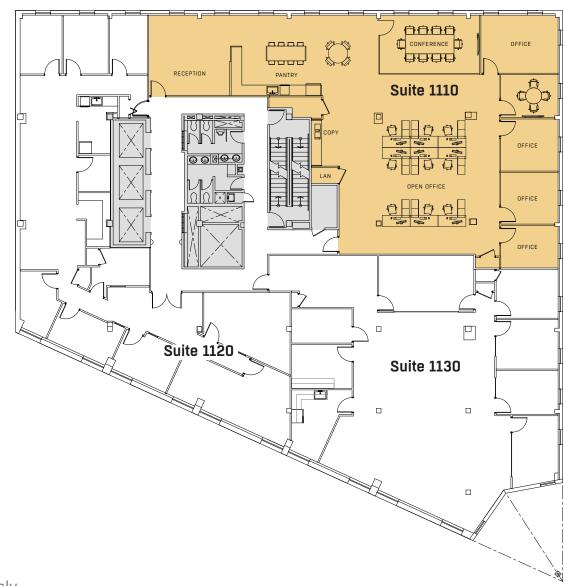

# **Suite 1110**

Spec Suite 3,694 square feet Available immediately

**Suite 1130** 