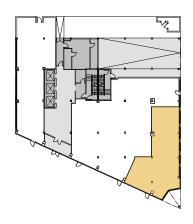

# **Retail Suite 2**

Fully Vented Built Out Restaurant Space 3,476 square feet Available Immediately