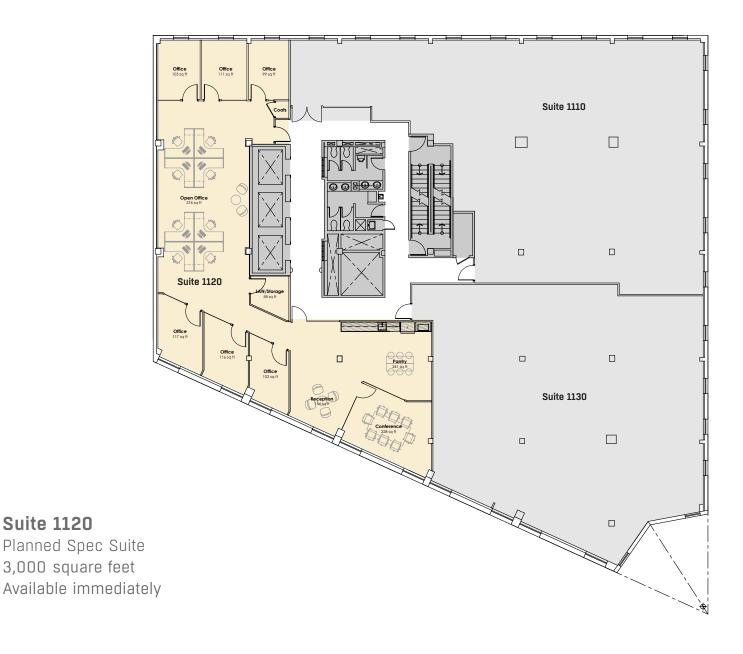

y Vented Built Out Restaurant Space 1,500 square feet Available 01.01.2023











# **Retail Suite 2**

Fully Vented Built Out Restaurant Space 3,476 square feet Available Immediately







# Suite 330

Planned Spec Suite 1,358 square feet Available immediately









# **Full Floor**

9,667 square feet Available immediately

Can be subdivided:

3,836 square feet

Suite 900

3,320 square feet

Suite 920

2,511 square feet



BEN MEISEL BMEISEL@AKRIDGE.COM 202.624.8605 | MCKAY ELLIOTT MELLIOTT@AKRIDGE.COM 202.207.3932









# **Hypothetical Open Office Floor Plan**

9,667 square feet Available immediately









**Hypothetical** Office Intensive Floor Plan

9,667 square feet Available immediately









# **Suite 1110**

Spec Suite 3,694 square feet Available immediately













**Suite 1130** 













## Fitness Center at 1100 Seventeenth Street

Clients will have access to a private fitness center at 1100 Seventeenth Street. Perfect for Clients that want to work out before, during, or after the work day.

### Conference Center at 1100 Seventeenth Street

Located at 1100 Seventeenth Street is a stateof-the-art conference center. Clients will be able to reserve this conference center for meetings, seminars, and other events. Accommodates up to 30 guests/with 18 chairs at table.

# The Hive at 1100 Seventeenth Street

Expansive Client lounge with collaboration space. With nitro cold brew on tap this space is perfect for taking a break or just getting some work done outside of the office.

## Penthouse Lounge and Landscaped Rooftop Terrace at 1101 16th