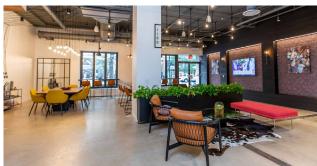

# The Hive at 1100 Seventeenth Street

Expansive Client lounge with collaboration space. With nitro cold brew on tap this space is perfect for taking a break or just getting some work done outside of the office.